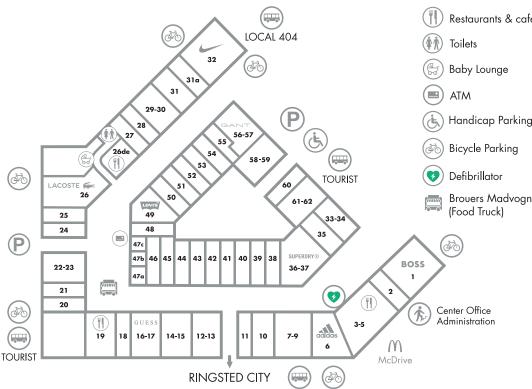

------|-------|
| ■ Skechers | 61-62 |
|            |       |

#### ACCESSORIES

| LIVING                     |               |
|----------------------------|---------------|
| ▼ Guess<br>▼ Julie Sandlau | 16-17<br>47 C |
|                            |               |

- T Home & Cook 31 A
- Kitchen Living Dining 31
- T Le Creuset 50
- Rosendahl Design Group 51 ▼ Zwilling 54
- CONFECTIONERY T Lindt 11

### **CAFÉ/RESTAURANT**

| CAFE/ RESIAURAINI |       |  |  |  |
|-------------------|-------|--|--|--|
| Brouers Madvogn   |       |  |  |  |
| (Food Truck)      |       |  |  |  |
| Espresso House    | 19    |  |  |  |
| McCafé            | 3-5   |  |  |  |
| McDonald's        | 3-5   |  |  |  |
| The Burger        | 26 DE |  |  |  |
|                   |       |  |  |  |

### **Taxfree**



| Restaurants & cafés |
|---------------------|
| Toilets             |
| 🛞 Baby Lounge       |
| ATM                 |
| Handicap Parking    |
| Bicycle Parking     |

## MEET OUR DESIGN ICONS



**BOSS** Outlet store is home to HUGO BOSS' two brands BOSS and HUGO. The two brands are clearly distinguished by their fashionable style but meet the same high standards of quality and fit, innovation and

sustainability. In addition to classic business outfits, BOSS also offers casual styles and athleisure wear. With the HUGO brand, trendsetters and style individualists can make confident statements with cool and progressive looks.



ECCO's philosophy has always been to make shoes that are shaped to fit the foot, and not the other way around. It all began in 1963 with Karl Toosbuy's dream to