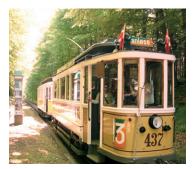

### Skjoldnæsholm Tram Museum

Take a ride on one of the trams into the woods and enjoy your picnic at the tables and benches along the stops. At the museum you will find trams on display from Copenhagen,

Aarhus, Odense and some foreign cities, including the Melbourne tram, which was a gift from Australia to the Danish King and Queen on the occasion of the birth of Crown Prince Christian. The museum owns more than 100 trams, about half of which have been restored and are now on display.