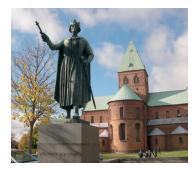

### The Church of St. Bendt

The Church of St. Bendt is the oldest brick church in Scandinavia. From 1182 to 1341 Danish kings and queens were buried in the Church of St. Bendt, which, in terms of

architecture, history, and sepulchral monuments, is among the finest in the country. The Church of St. Bendt was the first royal church in Denmark, and in Ringsted rest a.o. King Valdemar The Great, Queen Dagmar and King Valdemar Sejr. The church is situated just a 10-minute walk from Ringsted Outlet.