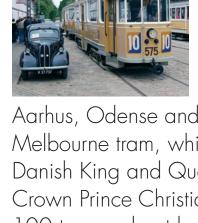

are now on display.

trams on display from Copenhagen, Aarhus, Odense and some foreign cities, including the

Take a ride on one of the trams into

the woods and enjoy your picnic at

the tables and benches along the

stops. At the museum you will find

Melbourne tram, which was a gift from Australia to the Danish King and Queen on the occasion of the birth of Crown Prince Christian. The museum owns more than 100 trams, about half of which have been restored and